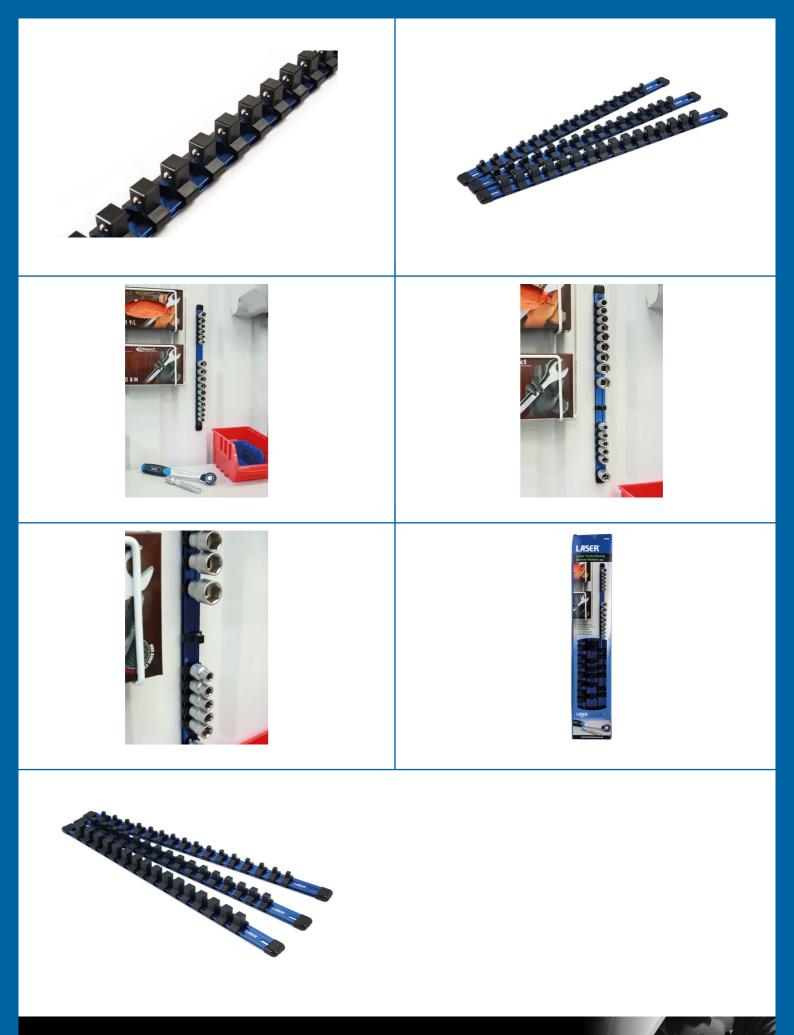

## Laser Tools Racing Socket Holders 3pc

A set of three socket holders for 1/4", 3/8" and 1/2" drive sockets from Laser tools racing, each with the capacity to hold up to sixteen sockets. The rails are made from lightweight, anodized aluminum and have mounting slots at each end for easy wall or tool cabinet mounting and the nylon socket clips have a spring-loaded ball catch to securely hold sockets on the rail. A great way to keep sockets organized and ready for use.

## **Additional Information**

- Set of three socket rails; 1/4"D, 3/8"D and 1/2"D socket sizes. Each socket rail holds 16 standard or impact sockets.
- Fixing slots for easy wall or tool cabinet mounting (fixings not included).
- Manufactured from anodised aluminium, Laser Tools Racing branded.
- Rail dimensions: 430 x 26mm.
- Laser Tools Racing magnetic rails also available, please see Laser Part Nos. 8086 (1/4"D) 8087 (3/8"D) and 8088 (1/2"D).