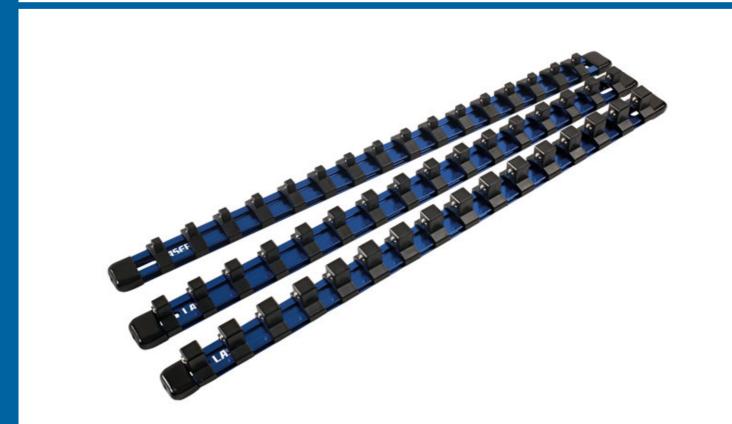

## Laser Tools Racing Socket Holders 3pc

A set of three socket holders for 1/4", 3/8" and 1/2" drive sockets from Laser tools racing, each with the capacity to hold up to sixteen sockets. The rails are made from lightweight, anodized aluminum and have mounting slots at each end for easy wall or tool cabinet mounting and the nylon socket clips have a spring-loaded ball catch to securely hold sockets on the rail. A great way to keep sockets organized and ready for use.

## **Additional Information**

- Set of three socket rails; 1/4"D, 3/8"D and 1/2"D socket sizes. Each socket rail holds 16 standard or impact sockets.
- Fixing slots for easy wall or tool cabinet mounting (fixings not included).
- Manufactured from anodised aluminium, Laser Tools Racing branded.
- Rail dimensions: 430 x 26mm.
- Laser Tools Racing magnetic rails also available, please see Laser Part Nos. 8086 (1/4"D) 8087 (3/8"D) and 8088 (1/2"D).